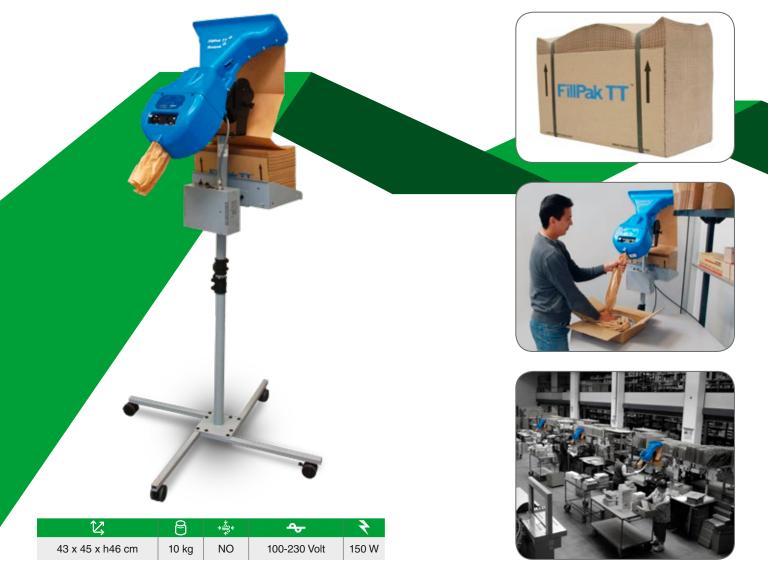

## Quick packaging, ergonomic use

The converter FillPak<sup>®</sup> TT Cutter transforms single-layer paper to fill a large volume. The converted paper received can be used as an extremely effective filling material. This filling prevents products from moving inside the box, ensuring the arrival at destination without damage.

The machine has an automatic cutting mechanism that eliminates manual tearing and ensures greater operator comfort. Your operations, whether they are for small or large packaging, benefit from this ergonomic solution.